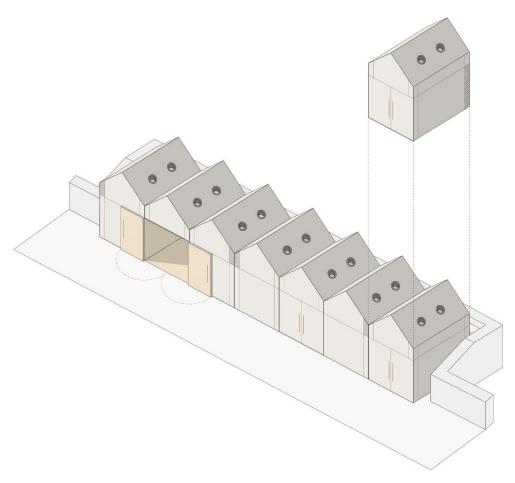

Fig 6 – illustrating the Beach Village & Typical Satellite Facilities

Fig 7 – illustrating the Community Clubhouse