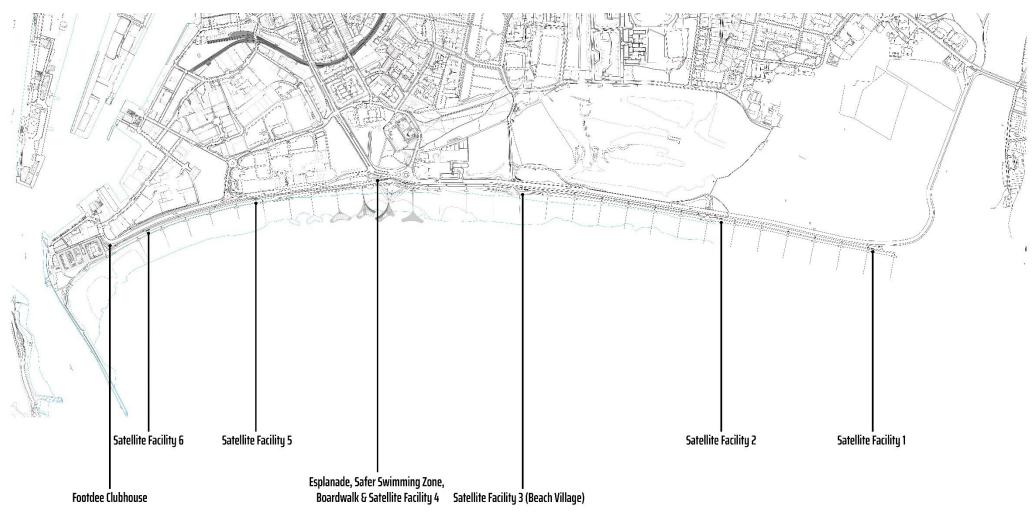

# **Shoreline Regeneration**

**Phase C Works – Appendix B Illustrations** 

Fig 1 - Location Plan illustrating the 7-intervention location along the Beachfront

Fig 2 - illustrating the 7-interventions integration into the wider Masterplan