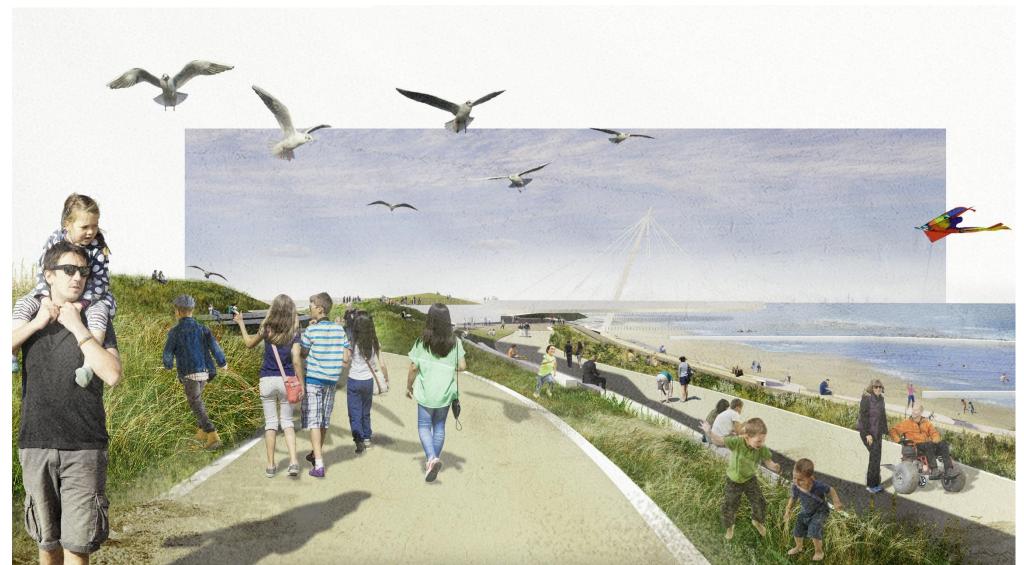

Fig 3i - illustrating Boardwalk (Option A), Beach Interface & Safer Swimming Zone

Fig 3ii - illustrating Boardwalk (Option B), Beach Interface & Safer Swimming Zone

Fig 4i - illustrating Esplanade, Boardwalk (Option A) & Beach Interface

Fig 4ii - illustrating Esplanade, Boardwalk (Option B) & Beach Interface

Fig 5i – illustrating the Safer Swimming Zone tying into the Shoreline & Boardwalk (Option A)

Fig 5ii – illustrating the Safer Swimming Zone tying into the Shoreline & Boardwalk (Option B)