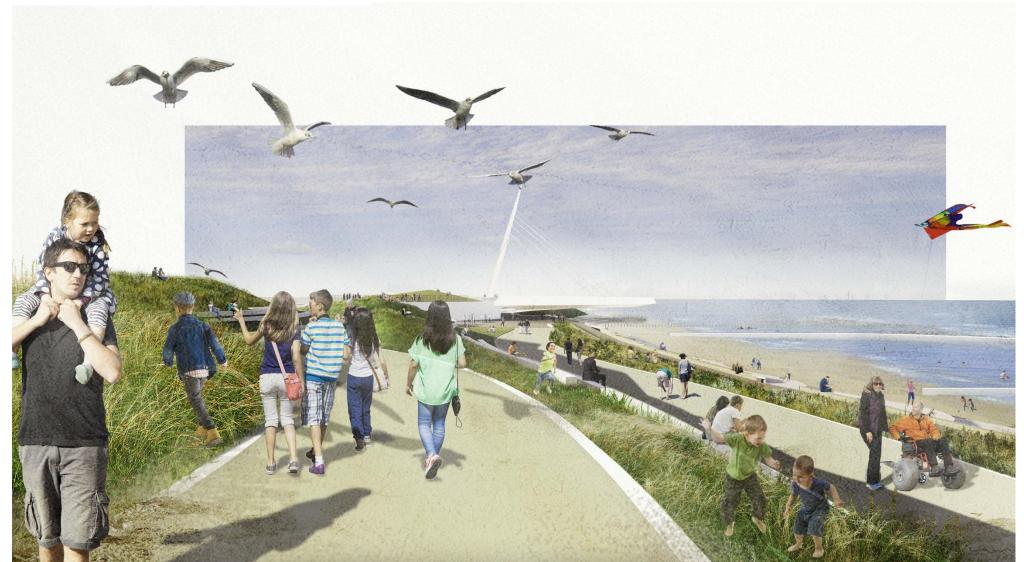

Fig 3i - illustrating Boardwalk (Option A), Beach Interface & Safer Swimming Zone

Fig 3ii - illustrating Boardwalk (Option B), Beach Interface & Safer Swimming Zone

Fig 4i - illustrating Esplanade, Boardwalk (Option A) & Beach Interface

Fig 4ii - illustrating Esplanade, Boardwalk (Option B) & Beach Interface

Fig 5i – illustrating the Safer Swimming Zone tying into the Shoreline & Boardwalk (Option A)

Fig 5ii – illustrating the Safer Swimming Zone tying into the Shoreline & Boardwalk (Option B)