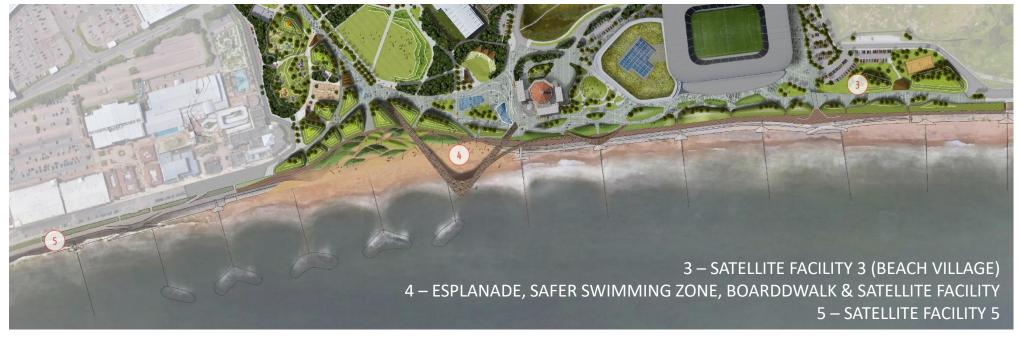

# **Shoreline Regeneration**

**Phase C Works – Appendix B Illustrations** 

Fig 1 - Location Plan illustrating the 7-intervention location along the Beachfront

Fig 2 - illustrating the 7-interventions integration into the wider Masterplan