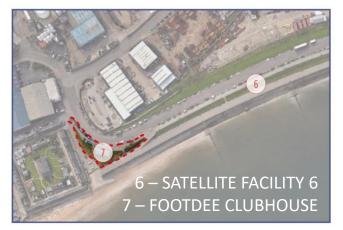

Fig 6 – illustrating the Beach Village & Typical Satellite Facilities

Fig 7 – illustrating the Community Clubhouse